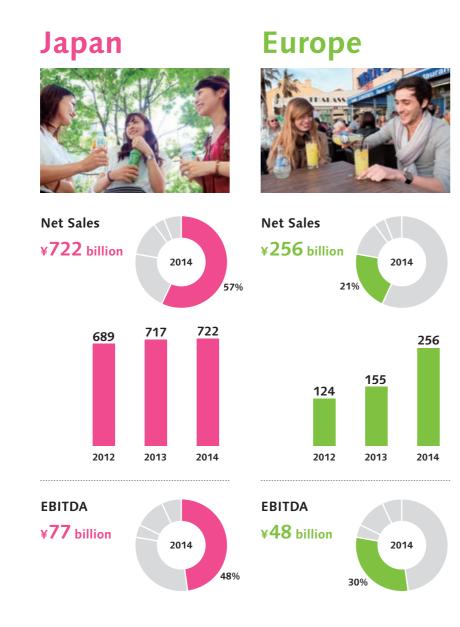

# We Are a Soft Drink Company with a Globally Integrated Platform in Key Regions.

2014 Financial Digest

**Net Sales** 

**¥1,257.3** billion +12.1% YoY

Operating Income

¥**85.9** billion +18.2% YoY

EBITDA\*

**¥161.1** billion +15.3% YoY

\* EBITDA is operating income + depreciation and amortization + amortization of goodwill.