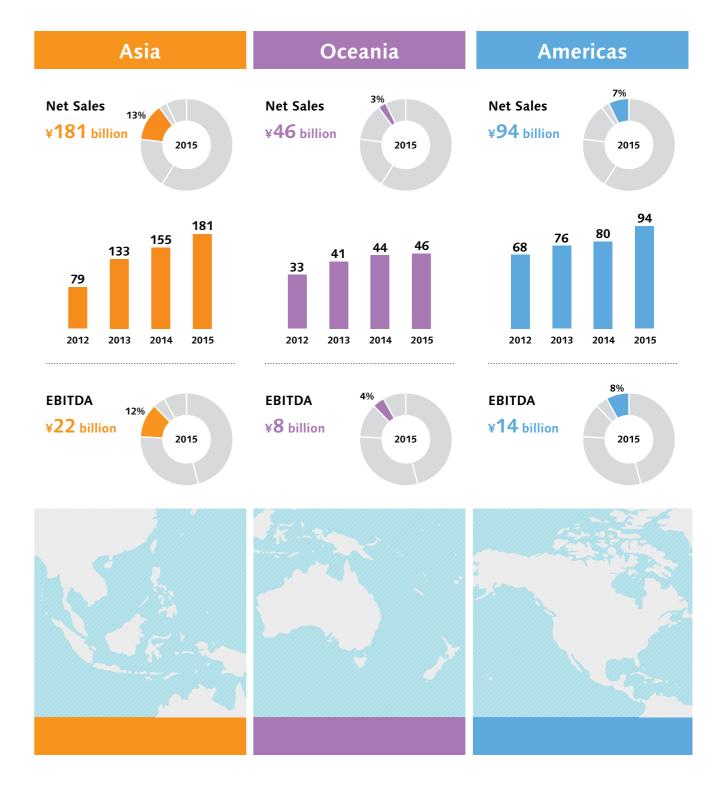

Suntory Beverage & Food Limited (SBF) has a diverse portfolio of soft drinks, including mineral water, ready-to-drink (RTD) coffee, RTD tea, carbonates, hydration, and fruit juices. We are expanding our businesses globally with a focus on five key regions: Japan, Europe, Asia, Oceania, and the Americas.